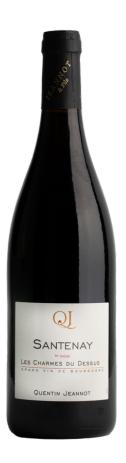

## **Santenay**

"les Charmes du Dessus"

Appellation: Santenay " les Charmes du Dessus"

*Geolocation*: 4.6908272 - 4.678308

*Grape variety*: Pinot Noir *Soil type*: Calcareous clay

Vine age: 60 years

Yield: 35 hectoliters per hectare

**ABV:** 13%

*Vinification*: Handpicked and selected on location during harvest.

Low-pressure extraction in a press.

Alcoholic fermentation in stainless steel tanks.

Malolactic fermentation in barrel with

native yeast and bacteria.

*Maturation:* Matured on fine lees for 12 months.

Racked and lightly filtered before bottling.

**Production**: 800 bottles per year

Bottled at the estate.

Domaine Jeannot 12 route départementale 974 21190, Meursault - FRANCE